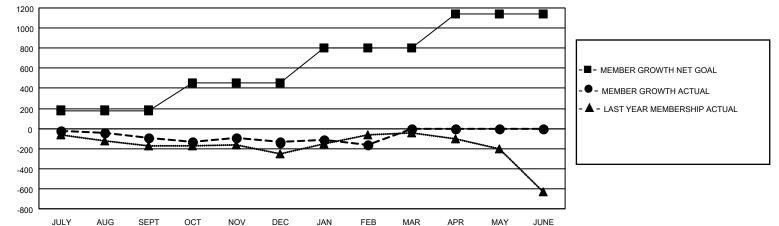

## GAT MONTHLY MEMBERSHIP PROGRESS REPORT

Multiple District A

Results as of: 2/28/2021

LOCATION: ONTARIO

| Clubs                 |               |           |               | Members               |                           |                         |                                                    |  |  |
|-----------------------|---------------|-----------|---------------|-----------------------|---------------------------|-------------------------|----------------------------------------------------|--|--|
| RESULTS FOR 2020-2021 |               |           |               | RESULTS FOR 2020-2021 |                           |                         |                                                    |  |  |
| QUARTER               | NEW CLUB GOAL | NEW CLUBS | DROPPED CLUBS | QUARTER               | MEMBER GROWTH NET<br>GOAL | MEMBER GROWTH<br>ACTUAL | DROPPED<br>MEMBERS ACTUAL<br>(including transfers) |  |  |
| JULY/AUG/SEPT         | 1             | 2         | 5             | JULY/AUG/SEF          | т 180                     | 274                     | 316                                                |  |  |
| OCT/NOV/DEC           | 3             | 5         | 2             | OCT/NOV/DEC           | 270                       | 501                     | 504                                                |  |  |
| JAN/FEB/MAR           | 9             | 1         | 5             | JAN/FEB/MAR           | 355                       | 171                     | 172                                                |  |  |
| APR/MAY/JUNE          | 7             | 0         | 0             | APR/MAY/JUNE          | 335                       | 0                       | 0                                                  |  |  |