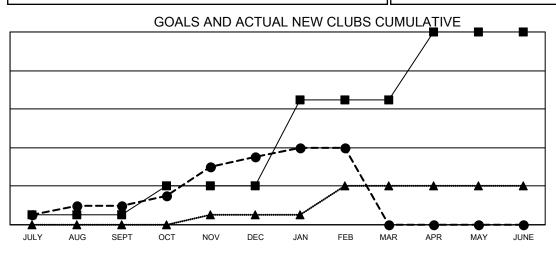

## GAT MONTHLY MEMBERSHIP PROGRESS REPORT

Multiple District A

Results as of: 2/28/2021

LOCATION: ONTARIO

| Clubs                 |               |           |               | Members               |                           |                         |                                                    |  |  |
|-----------------------|---------------|-----------|---------------|-----------------------|---------------------------|-------------------------|----------------------------------------------------|--|--|
| RESULTS FOR 2020-2021 |               |           |               | RESULTS FOR 2020-2021 |                           |                         |                                                    |  |  |
| QUARTER               | NEW CLUB GOAL | NEW CLUBS | DROPPED CLUBS | QUARTER               | MEMBER GROWTH NET<br>GOAL | MEMBER GROWTH<br>ACTUAL | DROPPED<br>MEMBERS ACTUAL<br>(including transfers) |  |  |
| JULY/AUG/SEPT         | 1             | 2         | 5             | JULY/AUG/SEF          | т 180                     | 274                     | 316                                                |  |  |
| OCT/NOV/DEC           | 3             | 5         | 2             | OCT/NOV/DEC           | 270                       | 501                     | 504                                                |  |  |
| JAN/FEB/MAR           | 9             | 1         | 5             | JAN/FEB/MAR           | 355                       | 171                     | 172                                                |  |  |
| APR/MAY/JUNE          | 7             | 0         | 0             | APR/MAY/JUNE          | 335                       | 0                       | 0                                                  |  |  |